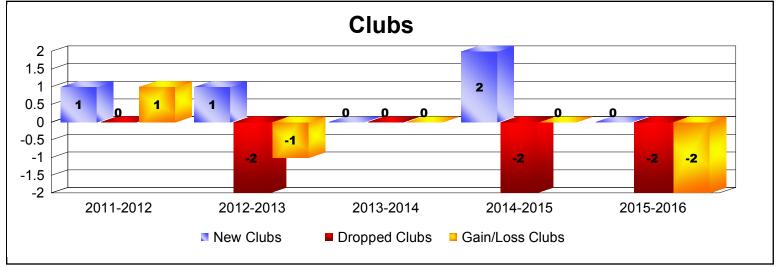

District 4 C5

As of June 2016 Cumulative

| Year      | New<br>Clubs | Dropped<br>Clubs | Gain/<br>Loss<br>Clubs | New<br>Members | Charter<br>Members | Reinstate<br>Members | Transfer<br>Members | Total<br>Member<br>Added | Total<br>Members<br>Dropped | Gain/<br>Loss<br>Members |
|-----------|--------------|------------------|------------------------|----------------|--------------------|----------------------|---------------------|--------------------------|-----------------------------|--------------------------|
| 2011-2012 | 1            | 0                | 1                      | 124            | 44                 | 15                   | 13                  | 196                      | -207                        | -11                      |
| 2012-2013 | 1            | -2               | -1                     | 158            | 42                 | 16                   | 13                  | 229                      | -288                        | -59                      |
| 2013-2014 | 0            | 0                | 0                      | 198            | 0                  | 12                   | 14                  | 224                      | -234                        | -10                      |
| 2014-2015 | 2            | -2               | 0                      | 153            | 45                 | 10                   | 13                  | 221                      | -281                        | -60                      |
| 2015-2016 | 0            | -2               | -2                     | 140            | 24                 | 9                    | 12                  | 185                      | -214                        | -29                      |
| Average   | 1            | -1               | 0                      | 155            | 31                 | 12                   | 13                  | 211                      | -245                        | -34                      |