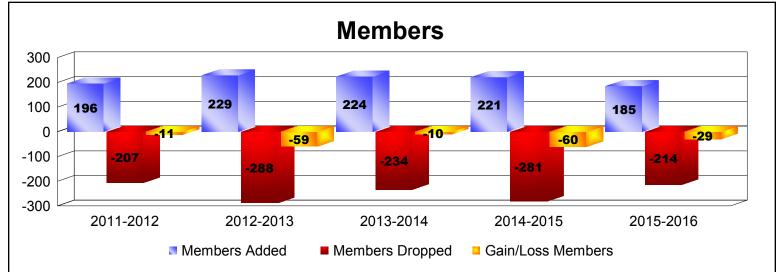

District 4 C5

As of June 2016 Cumulative

| Year      | New<br>Clubs | Dropped<br>Clubs | Gain/<br>Loss<br>Clubs | New<br>Members | Charter<br>Members | Reinstate<br>Members | Transfer<br>Members | Total<br>Member<br>Added | Total<br>Members<br>Dropped | Gain/<br>Loss<br>Members |
|-----------|--------------|------------------|------------------------|----------------|--------------------|----------------------|---------------------|--------------------------|-----------------------------|--------------------------|
| 2011-2012 | 1            | 0                | 1                      | 124            | 44                 | 15                   | 13                  | 196                      | -207                        | -11                      |
| 2012-2013 | 1            | -2               | -1                     | 158            | 42                 | 16                   | 13                  | 229                      | -288                        | -59                      |
| 2013-2014 | 0            | 0                | 0                      | 198            | 0                  | 12                   | 14                  | 224                      | -234                        | -10                      |
| 2014-2015 | 2            | -2               | 0                      | 153            | 45                 | 10                   | 13                  | 221                      | -281                        | -60                      |
| 2015-2016 | 0            | -2               | -2                     | 140            | 24                 | 9                    | 12                  | 185                      | -214                        | -29                      |
| Average   | 1            | -1               | 0                      | 155            | 31                 | 12                   | 13                  | 211                      | -245                        | -34                      |